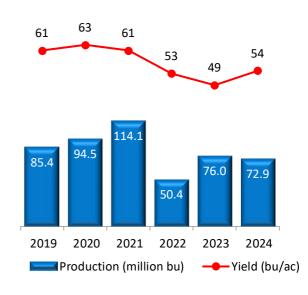

**Texas sorghum** production is forecast at 72.9 million bushels, down 4 percent from last year. Yield averaged 54 bushels per acre, up 5 bushels from the previous year. Acres harvested, at 1.35 million acres, is 13 percent lower than 2023.