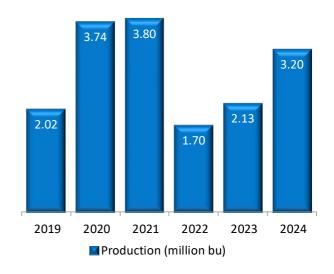

**Texas soybean** production is forecast at 3.2 million bushels, up 51 percent from last year. Yield is expected to average 40 bushels per acre, compared with 25 bushels in 2023. Harvested acreage, at 80 thousand acres, is 6 percent lower than last year.