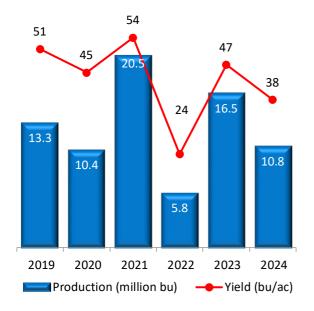

2024

**Oklahoma sorghum** production is forecast at 10.8 million bushels, down 34 percent from last year. Yield averaged 38 bushels per acre, down 9 bushels from the previous year. Acres harvested, at 285 thousand acres, is 19 percent lower than 2023.