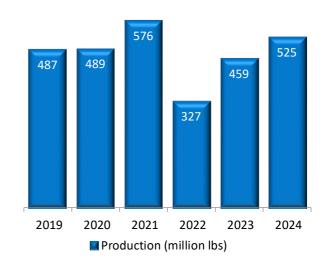

#### **PEANUTS**

**Oklahoma peanut** production is forecast at 8 percent higher than last year, at 62.9 million pounds. Yield is forecast at 3,700 pounds per acre, down 180 pounds from 2023. Harvested acres are up 13 percent from last year to 17 thousand acres.

**Texas peanut** production is forecast at 14 percent higher than last year, at 525 million pounds. Yield is forecast at 2,500 pounds per acre, down 280 pounds from 2023. Harvested acres are up 27 percent from last year to 210 thousand acres.