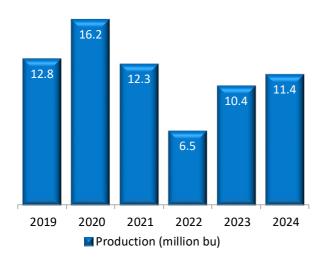

#### **SOYBEANS**

**Oklahoma soybean** production is forecast at 11.4 million bushels, up 9 percent from last year. Yield is expected to average 25 bushels per acre, compared with 26 bushels in 2023. Harvested acreage, at 455 thousand acres, is 14 percent higher than last year.