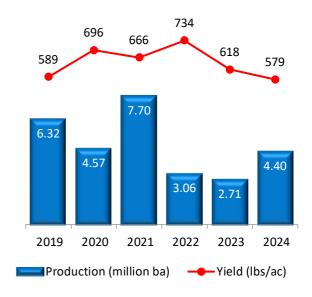

**Texas Upland cotton** production is forecast at 4.40 million bales, 63 percent higher than 2023. Yield averaged 579 pounds per acre, compared with 618 pounds last year. Acreage harvested, at 3.65 million acres, is up 74 percent from last year.