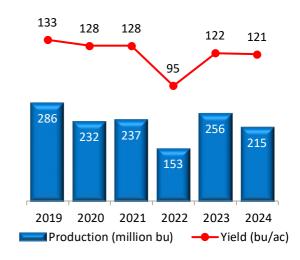

**Texas corn** production is forecast at 215 million bushels, down 16 percent from the previous year. Statewide yields averaged 121 bushels per acre, 1 bushel lower than 2023. Acres harvested for grain, at 1.78 million, is down 15 percent from last year.