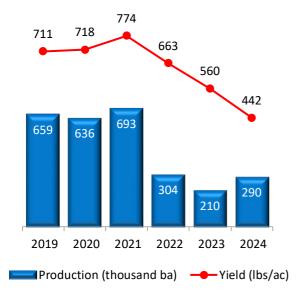

#### **UPLAND COTTON**

**Oklahoma Upland cotton** production is forecast at 290 thousand bales, 38 percent higher than 2023. Yield averaged 442 pounds per acre, compared with 560 pounds last year. Acreage harvested, at 315 thousand acres, is up 75 percent from last year.