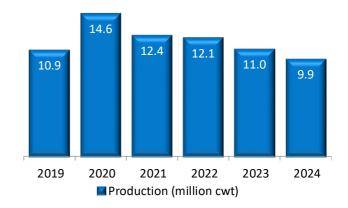

**Texas rice** production is forecast at 9.94 million cwt, down 9 percent from 2023. Yield is expected to average 6,900 pounds per acre, 770 pounds lower than last year. Harvested acreage is forecast at 144 thousand acres, up 1 percent from last year.