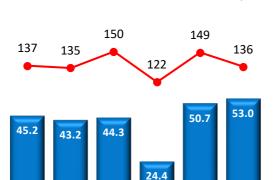

#### CORN

**Oklahoma corn** production is forecast at 53 million bushels, up 5 percent from the previous year. Statewide yields averaged 136 bushels per acre, 13 bushels lower than 2023. Acres harvested for grain, at 390 thousand, is up 15 percent from last year.