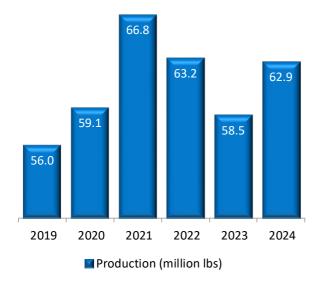

#### **SORGHUM**

2019

2020

Production (million bu)

2021

2022

2023

Yield (bu/ac)

2024

**Oklahoma sorghum** production is forecast at 10.8 million bushels, down 34 percent from last year. Yield averaged 38 bushels per acre, down 9 bushels from the previous year. Acres harvested, at 285 thousand acres, is 19 percent lower than 2023.

**Texas sorghum** production is forecast at 72.9 million bushels, down 4 percent from last year. Yield averaged 54 bushels per acre, up 5 bushels from the previous year. Acres harvested, at 1.35 million acres, is 13 percent lower than 2023.